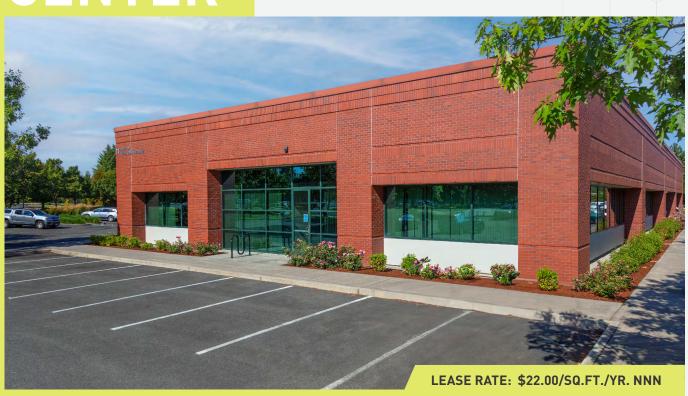

# COLUMBIA TECH CENTER

4,055 SQ. FT. ▶

#### **BUILDING 611**

1325 SE TECH CENTER DR, SUITE 170, VANCOUVER, WA 98683